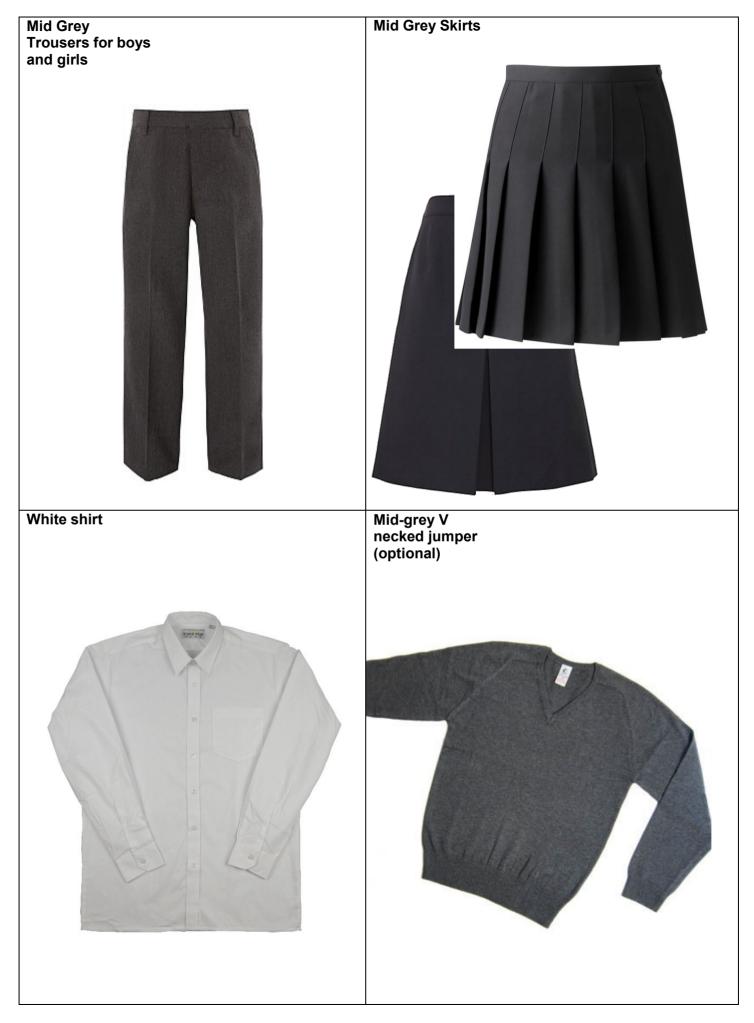

#### DAY to DAY UNIFORM

| Blazer                                             |                                                                               |
|----------------------------------------------------|-------------------------------------------------------------------------------|
| Ashcroft blue with school embroidered badge on     | Compulsory - is to be worn at all times unless given permission by            |
| the pocket. Reward badges are allowed to be        | teacher.                                                                      |
| pinned to the lapel.                               | Only Available From The School Uniform Shop                                   |
|                                                    |                                                                               |
| Jumper                                             |                                                                               |
| Must be mid-grey and v-neck                        | This is optional. Sweatshirts and cardigans are not permitted.                |
|                                                    |                                                                               |
| Shirt                                              |                                                                               |
| Must be white and the collar must be designed      | Shirts with missing top buttons are not permitted. Brightly coloured          |
| to accommodate a tie and must have a top           | t-shirts must not be worn under the shirt.                                    |
| button which fastens. Shirts must be sufficiently  |                                                                               |
| generous to tuck into trousers/skirts fully.       |                                                                               |
|                                                    |                                                                               |
| Tie                                                |                                                                               |
| Should cover the fastened top button on shirts     | Only Available From The School Uniform Shop                                   |
| and the tip must reach the top of the trousers or  |                                                                               |
| skirt waistband.                                   |                                                                               |
|                                                    |                                                                               |
| Trousers and skirts                                |                                                                               |
| Must be mid-grey in colour and must fit the        | All other colours will not be permitted. Branded belts will not be            |
| natural waist and of a schoolwear material – not   | permitted, nor will any colour other than black.                              |
| Lycra. A plain black belt may be worn.             |                                                                               |
|                                                    |                                                                               |
| Socks / Tights                                     |                                                                               |
| Socks must be grey                                 | White socks, patterned socks and patterned tights are not permitted           |
| Tights (conventional) must be grey or black.       | nor are footless tights or leggings. Girls must wear either socks or          |
|                                                    | tights (ie not worn together).                                                |
| 0                                                  |                                                                               |
| Shoes                                              |                                                                               |
| Must be black, slip on or lace up or buckled       | Suede shoes, trainer 'style' shoes and patent shoes are not                   |
| which are formal and polishable with shoe          | permitted or Velcro fastened shoes. Kicker shoes are allowed with             |
| polish. Shoes must be worn to and from school      | normal black laces and black stitching.                                       |
| and should not cover the ankle.                    |                                                                               |
| Dave                                               |                                                                               |
| Bags                                               | Developer amplify an extension and here the second line of the second line is |
| Bags must be a suitable size to carry all of the   | Pouches, small sport bags and handbags will not be permitted.                 |
| equipment and books a student requires for a       |                                                                               |
| day at the Academy. Bag should be at least A4      |                                                                               |
| sized with one over strap or two shoulder straps   |                                                                               |
| and waterproof. See examples.                      |                                                                               |
| Casta                                              |                                                                               |
| Coats                                              |                                                                               |
| Any sensible dark plain colour with no significant | Hooded tops or jumpers and sweatshirts are not permitted                      |
| logos suitable for appropriate weather conditions  |                                                                               |
| Scarves                                            |                                                                               |
| Can be worn to and from school with a coat but     |                                                                               |
| are not to be worn separately.                     |                                                                               |
|                                                    |                                                                               |