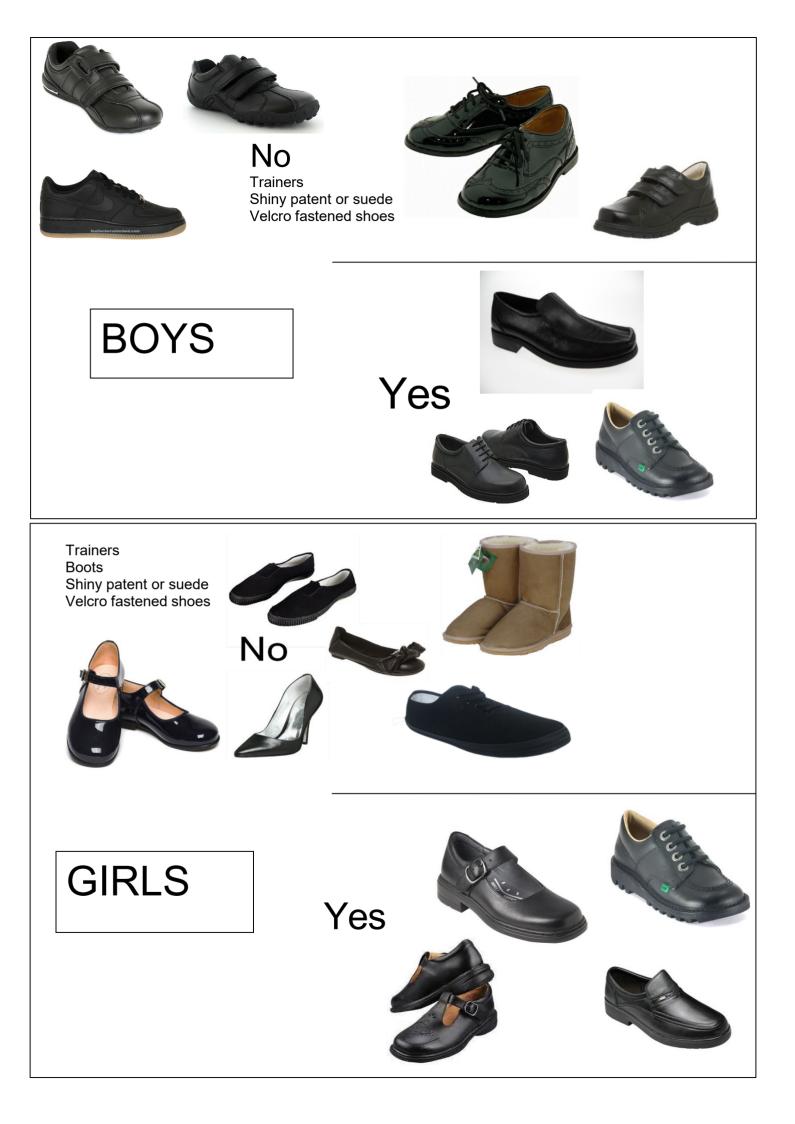

#### DAY to DAY UNIFORM

| Blazer                                             |                                                                               |
|----------------------------------------------------|-------------------------------------------------------------------------------|
| Ashcroft blue with school embroidered badge on     | Compulsory - is to be worn at all times unless given permission by            |
| the pocket. Reward badges are allowed to be        | teacher.                                                                      |
| pinned to the lapel.                               | Only Available From The School Uniform Shop                                   |
|                                                    |                                                                               |
| Jumper                                             |                                                                               |
| Must be mid-grey and v-neck                        | This is optional. Sweatshirts and cardigans are not permitted.                |
|                                                    |                                                                               |
| Shirt                                              |                                                                               |
| Must be white and the collar must be designed      | Shirts with missing top buttons are not permitted. Brightly coloured          |
| to accommodate a tie and must have a top           | t-shirts must not be worn under the shirt.                                    |
| button which fastens. Shirts must be sufficiently  |                                                                               |
| generous to tuck into trousers/skirts fully.       |                                                                               |
|                                                    |                                                                               |
| Tie                                                |                                                                               |
| Should cover the fastened top button on shirts     | Only Available From The School Uniform Shop                                   |
| and the tip must reach the top of the trousers or  |                                                                               |
| skirt waistband.                                   |                                                                               |
|                                                    |                                                                               |
| Trousers and skirts                                |                                                                               |
| Must be mid-grey in colour and must fit the        | All other colours will not be permitted. Branded belts will not be            |
| natural waist and of a schoolwear material – not   | permitted, nor will any colour other than black.                              |
| Lycra. A plain black belt may be worn.             |                                                                               |
|                                                    |                                                                               |
| Socks / Tights                                     |                                                                               |
| Socks must be grey                                 | White socks, patterned socks and patterned tights are not permitted           |
| Tights (conventional) must be grey or black.       | nor are footless tights or leggings. Girls must wear either socks or          |
|                                                    | tights (ie not worn together).                                                |
| 0                                                  |                                                                               |
| Shoes                                              |                                                                               |
| Must be black, slip on or lace up or buckled       | Suede shoes, trainer 'style' shoes and patent shoes are not                   |
| which are formal and polishable with shoe          | permitted or Velcro fastened shoes. Kicker shoes are allowed with             |
| polish. Shoes must be worn to and from school      | normal black laces and black stitching.                                       |
| and should not cover the ankle.                    |                                                                               |
| Dave                                               |                                                                               |
| Bags                                               | Developer amplify an extension and here the second line of the second line is |
| Bags must be a suitable size to carry all of the   | Pouches, small sport bags and handbags will not be permitted.                 |
| equipment and books a student requires for a       |                                                                               |
| day at the Academy. Bag should be at least A4      |                                                                               |
| sized with one over strap or two shoulder straps   |                                                                               |
| and waterproof. See examples.                      |                                                                               |
| Casta                                              |                                                                               |
| Coats                                              |                                                                               |
| Any sensible dark plain colour with no significant | Hooded tops or jumpers and sweatshirts are not permitted                      |
| logos suitable for appropriate weather conditions  |                                                                               |
| Scarves                                            |                                                                               |
| Can be worn to and from school with a coat but     |                                                                               |
| are not to be worn separately.                     |                                                                               |
|                                                    |                                                                               |